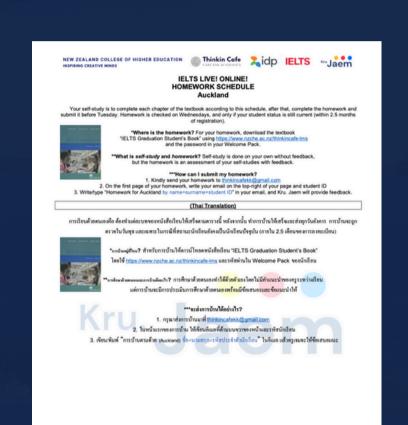

#### **Practicing with IELTS:**

- 1. IELTS Cardio and IELTS Workout can be accessed at www.nzche.ac.nz/thinkincafe-lms
- 2. Type in the password from your **Welcome Pack**
- 3. Click on IELTS Cardio or IELTS Workout

### Submitting your homework:

- 1. Writing, Listening, and Reading tasks must be submitted by email to thinkincafekk@gmail.com with your Student ID Number in the email heading
- 2. All Speaking tasks should be submitted as a voice recording to Kru. Jaem's personal LINE.