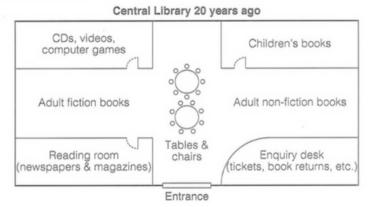

#### WRITING

The diagram below shows the floor plan of a public library 20 years ago and

Summarise the information by selecting and reporting the main features, and

#### WRITING TASK 1

how it looks now.

You should spend about 20 minutes on this task.

make comparisons where relevant.

Write at least 150 words. Central Library 20 years ago CDs, videos, Children's books computer games Adult non-fiction books Adult fiction books Tables 8 Reading room Enquiry desk chairs wspapers & magazin tickets, book returns, etc

#### • Paragraph Two

The maps provide a visual depiction of Central Library today and in 2025. Overall, the map shows the development over a period of 2 years, and it can be seen that the map could be divided into 4 major sections, each representing a different purpose.

Starting clockwise, there is an area for children's books in the north-east of the building although in 2025 it will transform to a classroom. Between the classroom and cafe, there will be a zone for adult fiction books, an information desk, and 3 self-service machines. Beside the entrance, there is an enquiry desk, but after the upgrade there will be a cafe instead.

Moving to the western side of the site, the library will be renovating the reading room to become a computer room, and the door will be relocated. In the future, the development will have a refurbished section for children towards the northwest of the area although it will be a larger zone.