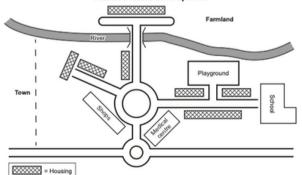

#### WRITING TASK 1

You should spend about 20 minutes on this task

The maps below show an industrial area in the town of Norbiton, and planned future development of the site

Summarise the information by selecting and reporting the main features, and make comparisons where relevant.

Write at least 150 words

## **EXAMPLE ANSWER**

Thinkin Cafe

CAFE FOR ACAD

The maps provide a visual depiction of Central Library today and in 2025. Overall, the map shows the development over a period of 2 years, and it can be seen that the map could be divided into 4 major sections, each representing a different purpose.

Starting clockwise, there is an area for children's books in the north-east of the building although in 2025 it will transform to a classroom. Between the classroom and cafe, there will be a zone for adult fiction books, an information desk, and 3 self-service machines. Beside the entrance, there is an enquiry desk, but after the upgrade there will be a cafe instead.

Moving to the western side of the site, the library will be renovating the reading room to become a computer room, and the door will be relocated. In the future, the development will have a refurbished section for children towards the northwest of the area although it will be a larger zone.