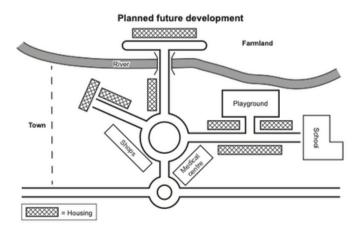

#### WRITING TASK 1

You should spend about 20 minutes on this task.

Thinkin Cafe

CAFE FOR ACADEMICS

The maps below show an industrial area in the town of Norbiton, and planned future development of the site.

Summarise the information by selecting and reporting the main features, and make comparisons where relevant

Write at least 150 words.

#### **EXAMPLE ANSWER**

Thinkin Cafe

CAFE FOR ACADEMI

The maps depict a visual representation of Norbiton Industrial area at the current time and at a future date, when a comprehensive revitalization of the town will have been completed. The most noticeable feature is that there is going to be a major shift from a commercial area to a residential area.

At present, there are eight factories that encircle the main area; but the map reveals a clear pattern of community expansion and public facilities that will surround the city center in the future. These will include a large playground just beyond the new residential blocks and a school towards the east. Slightly towards the south-west of the city, there will also be a large shopping complex, which will be located across the road from a newly built medical center after redevelopment. Looking towards the bottom of the map, there will also be a new roundabout to ease traffic with three additional flats towards the north-east.

At the currenttime, the land north of the river is agricultural land, but after the town has been developed, there is going to be a prominent apartment block here, and it will be connected to the town by a new road and a bridge.