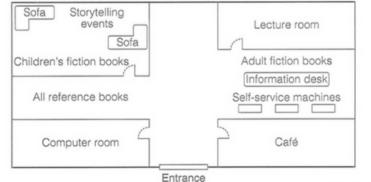

#### WRITING TASK 1

You should spend about 20 minutes on this task.

The diagram below shows the floor plan of a public library 20 years ago and how it looks now

Summarise the information by selecting and reporting the main features, and make comparisons where relevant.

Write at least 150 words.

Central Library today

## **EXAMPLE ANSWER USING SENTENCE PATTERNS**

• (1) The map depicts the Central Library today and in 2025.

Thinkin Cafe

CAFE EOR ACADEMI

- (13) The map shows the development over a period of 2 years.
- (17) The map could be divided into 4 major sections, each representing a different purpose.
- and one large table.
- (16) It is evident from the map that there will be a large cafe.

#### Central Library today

• (18) The centre of the map for today contains a communal seating area with seats

• (20) One noticeable trend in the map is the introduction of self-service machines.