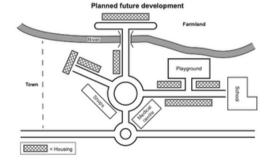

#### WRITING TASK 1

You should spend about 20 minutes on this task.

Thinkin Cafe

CAFE FOR ACADEMICS

The maps below show an industrial area in the town of Norbiton, and planned future development of the site.

Summarise the information by selecting and reporting the main features, and make comparisons where relevant

Write at least 150 words.

#### **EXAMPLE ANSWER**

Thinkin Cafe

CAFE FOR ACADEMI

The maps depict a visual representation of Norbiton Industrial area at the current time and at a future date, when a comprehensive revitalization of the town will have been completed. The most noticeable feature is that there is going to be a major shift from a commercial area to a residential area.

At present, there are eight factories that encircle the main area; but the map reveals a clear pattern of community expansion and public facilities that will surround the city center in the future. These will include a large playground just beyond the new residential blocks and a school towards the east. Slightly towards the south-west of the city, there will also be a large shopping complex, which will be located across the road from a newly built medical center after redevelopment. Looking towards the bottom of the map, there will also be a new roundabout to ease traffic with three additional flats towards the north-east.

At the currenttime, the land north of the river is agricultural land, but after the town has been developed, there is going to be a prominent apartment block here, and it will be connected to the town by a new road and a bridge.