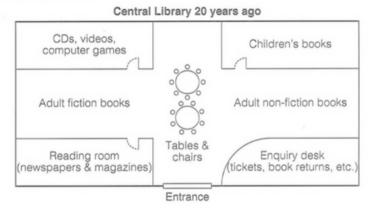

#### WRITING

The diagram below shows the floor plan of a public library 20 years ago and

Summarise the information by selecting and reporting the main features, and

#### WRITING TASK 1

how it looks now.

You should spend about 20 minutes on this task.

make comparisons where relevant.

Write at least 150 words. Central Library 20 years ago CDs, videos, Children's books computer games Adult non-fiction books Adult fiction books Tables 8 Reading room Enquiry desk chairs wspapers & magazin tickets, book returns, etc