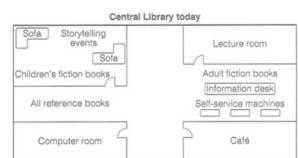

Write at least 150 words.

Central Library today

## **EXAMPLE ANSWER USING SENTENCE PATTERNS**

• (1) The map depicts the Central Library today and in 2025.

Thinkin Cafe

CAFE EOR ACADEMI

- (13) The map shows the development over a period of 2 years.
- (17) The map could be divided into 4 major sections, each representing a different purpose.
- and one large table.
- (16) It is evident from the map that there will be a large cafe.

#### Central Library today

• (18) The centre of the map for today contains a communal seating area with seats

• (20) One noticeable trend in the map is the introduction of self-service machines.