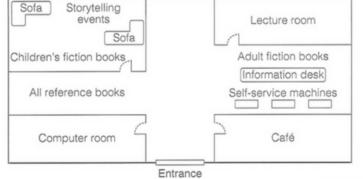

#### WRITING

The diagram below shows the floor plan of a public library 20 years ago and

Summarise the information by selecting and reporting the main features, and

#### WRITING TASK 1

how it looks now.

You should spend about 20 minutes on this task.

make comparisons where relevant.

Write at least 150 words. Central Library 20 years ago CDs, videos, Children's books computer games Adult non-fiction books Adult fiction books Tables 8 Reading room Enquiry desk chairs wspapers & magazin tickets, book returns, etc

## **EXAMPLE ANSWER**

Thinkin Cafe

CAFE FOR ACAD

The maps provide a visual depiction of Central Library today and in 2025. Overall, the map shows the development over a period of 2 years, and it can be seen that the map could be divided into 4 major sections, each representing a different purpose.

Starting clockwise, there is an area for children's books in the north-east of the building although in 2025 it will transform to a classroom. Between the classroom and cafe, there will be a zone for adult fiction books, an information desk, and 3 self-service machines. Beside the entrance, there is an enquiry desk, but after the upgrade there will be a cafe instead.

Moving to the western side of the site, the library will be renovating the reading room to become a computer room, and the door will be relocated. In the future, the development will have a refurbished section for children towards the northwest of the area although it will be a larger zone.