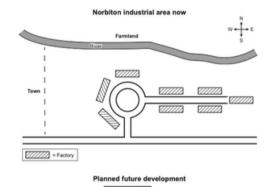

#### WRITING TASK 1

You should spend about 20 minutes on this task.

Thinkin Cafe

CAFE FOR ACADEMICS

The maps below show an industrial area in the town of Norbiton, and planned future development of the site.

#### WRITING TASK 1

You should spend about 20 minutes on this task.

The maps below show an industrial area in the town of Norbiton, and planned future development of the site.

Summarise the information by selecting and reporting the main features, and make comparisons where relevant.

#### **EXAMPLE ANSWER**

Thinkin Cafe

CAFE FOR ACADEMI

The maps depict a visual representation of Norbiton Industrial area at the current time and at a future date, when a comprehensive revitalization of the town will have been completed. The most noticeable feature is that there is going to be a major shift from a commercial area to a residential area.

At present, there are eight factories that encircle the main area; but the map reveals a clear pattern of community expansion and public facilities that will surround the city center in the future. These will include a large playground just beyond the new residential blocks and a school towards the east. Slightly towards the south-west of the city, there will also be a large shopping complex, which will be located across the road from a newly built medical center after redevelopment. Looking towards the bottom of the map, there will also be a new roundabout to ease traffic with three additional flats towards the north-east.

At the currenttime, the land north of the river is agricultural land, but after the town has been developed, there is going to be a prominent apartment block here, and it will be connected to the town by a new road and a bridge.