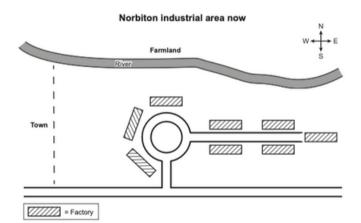

#### WRITING TASK 1

You should spend about 20 minutes on this task.

Thinkin Cafe

CAFE FOR ACADEMICS

The maps below show an industrial area in the town of Norbiton, and planned future development of the site.

#### **EXAMPLE ANSWER**

Thinkin Cafe

CAFE FOR ACADEMI

The maps depict a visual representation of Norbiton Industrial area at the current time and at a future date, when a comprehensive revitalization of the town will have been completed. The most noticeable feature is that there is going to be a major shift from a commercial area to a residential area.

At present, there are eight factories that encircle the main area; but the map reveals a clear pattern of community expansion and public facilities that will surround the city center in the future. These will include a large playground just beyond the new residential blocks and a school towards the east. Slightly towards the south-west of the city, there will also be a large shopping complex, which will be located across the road from a newly built medical center after redevelopment. Looking towards the bottom of the map, there will also be a new roundabout to ease traffic with three additional flats towards the north-east.

At the currenttime, the land north of the river is agricultural land, but after the town has been developed, there is going to be a prominent apartment block here, and it will be connected to the town by a new road and a bridge.