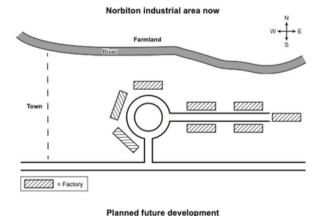

#### WRITING TASK 1

You should spend about 20 minutes on this task.

The maps below show an industrial area in the town of Norbiton, and planned future development of the site.

Summarise the information by selecting and reporting the main features, and make comparisons where relevant.

Write at least 150 words.

#### **EXAMPLE ANSWER**

Thinkin Cafe

CAFE FOR ACADEMI

The maps depict a visual representation of Norbiton Industrial area at the current time and at a future date, when a comprehensive revitalization of the town will have been completed. The most noticeable feature is that there is going to be a major shift from a commercial area to a residential area.

At present, there are eight factories that encircle the main area; but the map reveals a clear pattern of community expansion and public facilities that will surround the city center in the future. These will include a large playground just beyond the new residential blocks and a school towards the east. Slightly towards the south-west of the city, there will also be a large shopping complex, which will be located across the road from a newly built medical center after redevelopment. Looking towards the bottom of the map, there will also be a new roundabout to ease traffic with three additional flats towards the north-east.

At the currenttime, the land north of the river is agricultural land, but after the town has been developed, there is going to be a prominent apartment block here, and it will be connected to the town by a new road and a bridge.