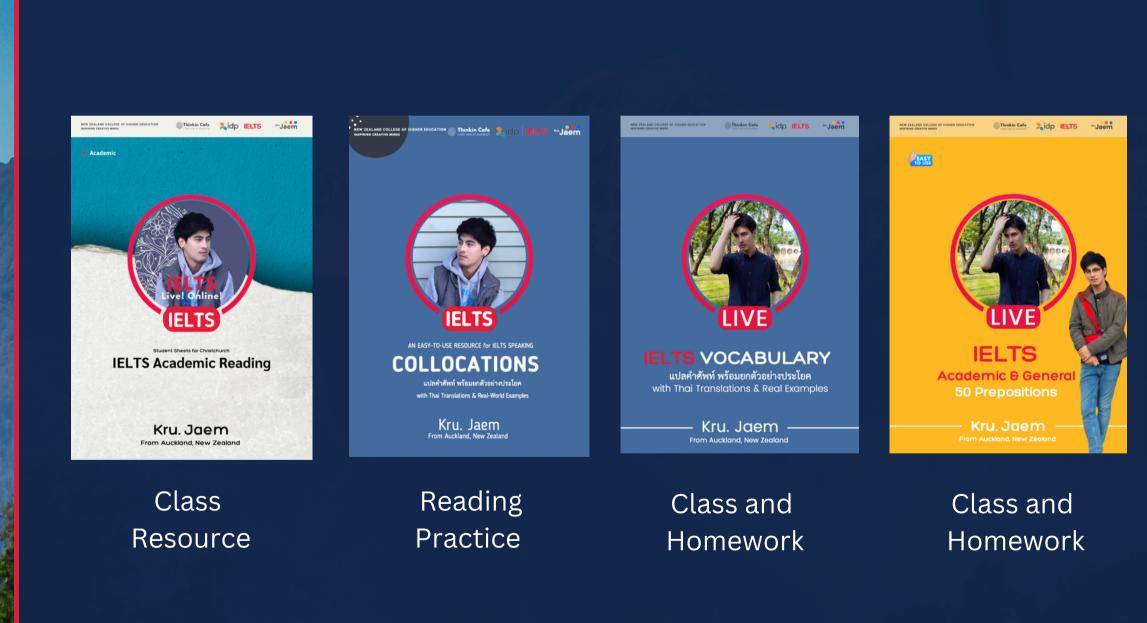

### HELPFUL & FREE RESOURCES

## Kru. Jaem

Cambridge Books for Cambridge Exams • •

Reference

BEST-SELLING VOCABULARY WORKBOOK

### Reference